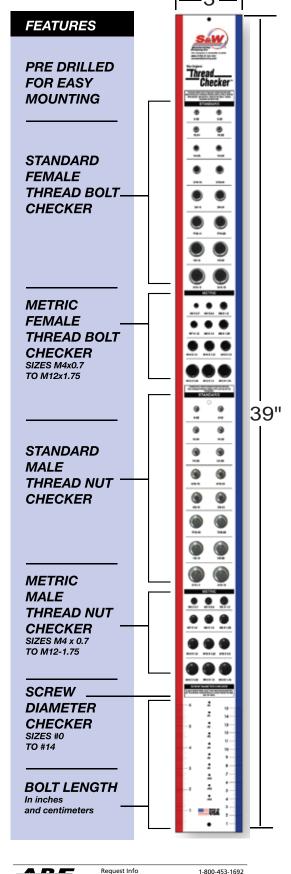

### SWTC-M21

The Wall Mountable

# Thread\_\_\_\_Checker

### **Part Number: SWTC-WM1**

Thread Checker  $^{TM}$  you have all been waiting for is here: The Wall Mounted Thread Checker  $^{TM}$  by S&W Manufacturing, Inc. Check most common size nuts and bolts in one easy-to-display center.

#### **Features:**

Bolt thread checker in both standard and metric sizes Nut thread checker in both standard and metric sizes Bolt length checker in both standard and metric sizes Screw size checker in both standard and metric sizes Mounted On Heavy-duty 1/2 Inch Sintra® and more.

#### **Inch Sizes:**

6-32, 8-32, 10-24, 10-32, ¼-20, ¼-28, 5/16-18, 5/16-24, 3/8-16, 3/8-24, 7/16-14, 7/16-20, ½-13, ½-20; 9/16-12, 9/16-18

#### **Metric Sizes:**

M4x0.7, M5x0.8, M6x1.0, M7x1.0, M8x1.0, M8x1.25, M10x1.0, M10x1.25, M10x1.5, M12x1.25, M12x1.5, M12x1.75

www.aboveboardelectronics.com