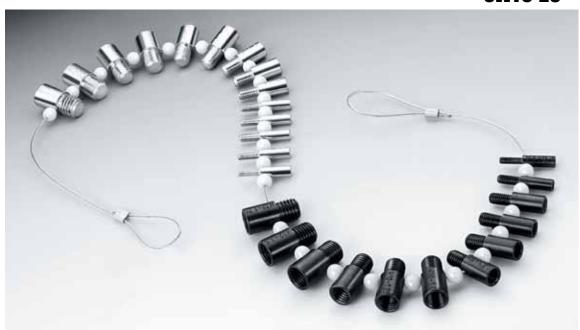

# Thread\_\_\_\_Checker™

## Inch

**Part Number: SWTC-S21** 

6-32, 6-40, 8-32, 10-24, 10-32, 1/4-20, 1/4-28, 5/16-18, 5/16-24, 3/8-16, 3/8-24, 7/16-14, 7/16-20, 1/2-13, 1/2-20, 9/16-12, 9/16-18, 5/8-11, 5/8-18, 3/4-10, 3/4-16, 1-8, 1-12

# SWTC-S21

1-800-453-1692