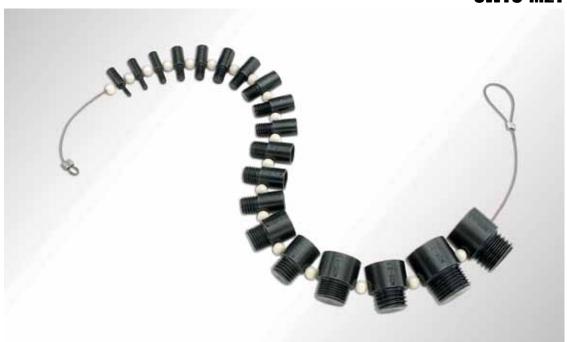

# Thread\_\_\_\_Checker™

## **Metric**

**Part Number: SWTC-M21** 

M3x0.5, M4x0.7, M5x0.8, M6x1.0, M7x1.0, M8x1.0, M8x1.25, M10x1.0, M10x1.25, M10x1.5, M12x1.25, M12x1.5, M12x1.75, M14x1.5, M14x2.0, M16x1.5, M16x2.0, M20x1.5, M20x2.5, M24x2.0, M24x3.0

### SWTC-M21

The Wall Mountable