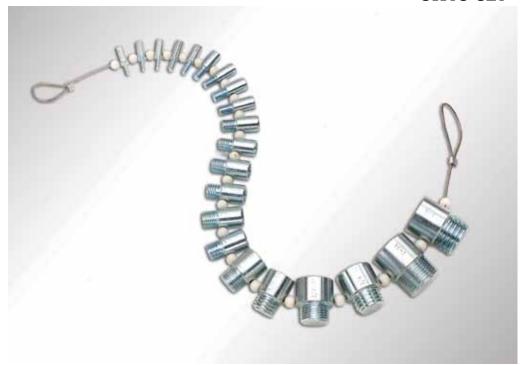

# Thread\_\_\_\_Checker

# Combo Part Number: SWTC-26

#### **Inch Sizes:**

6-32, 8-32, 10-24, 10-32, 1/4-20, 1/4-28, 5/16-18, 5/16-24, 3/8-16, 3/8-24, 7/16-14, 7/16-20, 1/2-13, 1/2-20

#### **Metric Sizes:**

M4x0.7, M5x0.8, M6x1.0, M7x1.0, M8x1.0, M8x1.25, M10x1.0, M10x1.25, M10x1.5, M12x1.25, M12x1.5, M12x1.75

Inch sizes are in clear zinc, metric in black oxide.

### **SWTC-26**

1-800-453-1692

The Original