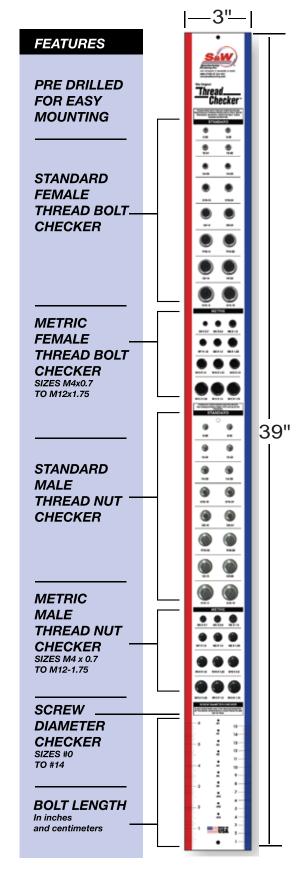

## Part Number: SWTC-WM1

Thread Checker<sup>TM</sup> you have all been waiting for is here: The Wall Mounted Thread Checker<sup>TM</sup> by S&W Manufacturing, Inc. Check most common size nuts and bolts in one easy-to-display center.

### **Features:**

Bolt thread checker in both standard and metric sizes Nut thread checker in both standard and metric sizes Bolt length checker in both standard and metric sizes Screw size checker in both standard and metric sizes Mounted On Heavy-duty 1/2 Inch Sintra® and more.

#### Inch Sizes:

6-32, 8-32, 10-24, 10-32, <sup>1</sup>/<sub>4</sub>-20, <sup>1</sup>/<sub>4</sub>-28, 5/16-18, 5/16-24, 3/8-16, 3/8-24, 7/16-14, 7/16-20, <sup>1</sup>/<sub>2</sub>-13, <sup>1</sup>/<sub>2</sub>-20; 9/16-12, 9/16-18

#### **Metric Sizes:**

M4x0.7, M5x0.8, M6x1.0, M7x1.0, M8x1.0, M8x1.25, M10x1.0, M10x1.25, M10x1.5, M12x1.25, M12x1.5, M12x1.75