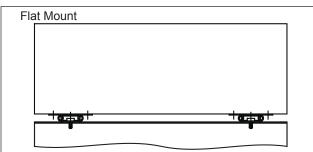

# **MODEL 115**



APPLICATIONS: Provides guidance, support, or adjustment in a wide range of applications from manufacturing machinery to utility vehicles to diagnostic equipment.

Linear Motion Slide 132 lbs. [60 kg.] Flat Mounted 110 lbs. [50 kg.] Side Mounted May be vertically mounted (non-load bearing)



Load rating based on 10,000 cycles per pair.

**RoHS** Compliant

Flat Mount t

Side Mount ††



Request Info **H** 🕑

\*

# **Mounting Methods**







### **Installation Instructions**

- Install cabinet members into cabinet using pre-installed threaded studs (M4). Be sure slides are parallel.
  Note: M4 nuts are not included.
- 2. Install moving component (drawer, tray, etc.) to the plate bracket that is pre-affixed to the inner member using #8 mounting hardware (not included).

# **Specifications**

Slide members and ball retainers: cold rolled steel Ball bearings: Carburized steel

**RoHS Compliant** 

NOTE: Specifications, materials, prices, terms and delivery are subject to change without notice.

For the most current technical information visit www.accuride.com

## Packaging

Bulk Pack: Slides sold in box quantity, hardware is not included.

Slide lengths 12"-28" are packaged 20 each per box.

Slide lengths 32", 36" 40" are pac