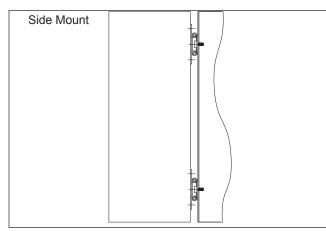

# **MODEL 115**



APPLICATIONS: Provides guidance, support, or adjustment in a wide range of applications from manufacturing machinery to utility vehicles to diagnostic equipment.

Linear Motion Slide 132 lbs. [60 kg.] Flat Mounted 110 lbs. [50 kg.] Side Mounted May be vertically mounted (non-load bearing)



Load rating based on 10,000 cycles per pair.

**RoHS** Compliant

Flat Mount t

Side Mount ††



Request Info **H** 🕑

\*

# **Mounting Methods**







### **Installation Instructions**

- Install cabinet members into cabinet using pre-installed threaded studs (M4). Be sure slides are parallel.
  Note: M4 nuts are not included.
- 2. Install moving component (drawer, tray, etc.) to the plate bracket that is pre-affixed to the inner member using #8 mounting hardware (not included).

# **Specifications**

Slide members and ball retainers: cold rolled steel Ball bearings: Carburized steel

**RoHS Compliant** 

NOTE: Specifications, materials, prices, terms and delivery are subject to change without notice.

For the most current technical information visit www.accuride.com

## Packaging

Bulk Pack: Slides sold in box quantity, hardware is not included.

Slide lengths 12"-28" are packaged 20 each per box.

Slide lengths 32", 36" 40" are p