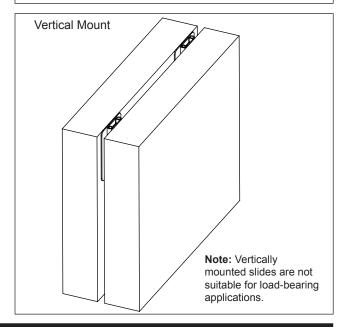

# **MODEL 115**



APPLICATIONS: Provides guidance, support, or adjustment in a wide range of applications from manufacturing machinery to utility vehicles to diagnostic equipment.

Linear Motion Slide 132 lbs. [60 kg.] Flat Mounted 110 lbs. [50 kg.] Side Mounted May be vertically mounted (non-load bearing)



Load rating based on 10,000 cycles per pair.

**RoHS** Compliant

Flat Mount t

Side Mount ††



Request Info **H** 🕑

\*

# **Mounting Methods**







### **Installation Instructions**

- Install cabinet members into cabinet using pre-installed threaded studs (M4). Be sure slides are parallel.
  Note: M4 nuts are not included.
- 2. Install moving component (drawer, tray, etc.) to the plate bracket that is pre-affixed to the inner member using #8 mounting hardware (not included).

# **Specifications**

Slide members and ball retainers: cold rolled steel Ball bearings: Carburized steel

**RoHS Compliant** 

NOTE: Specifications, materials, prices, terms and delivery are subject to change without notice.

For the most current technical information visit www.accuride.com

## Packaging

Bulk Pack: Slides sold in box quantity, hardware is not included.

Slide lengths 12"-28" are packaged 20 each per box.

Slide lengths 32", 36" 40" are packa