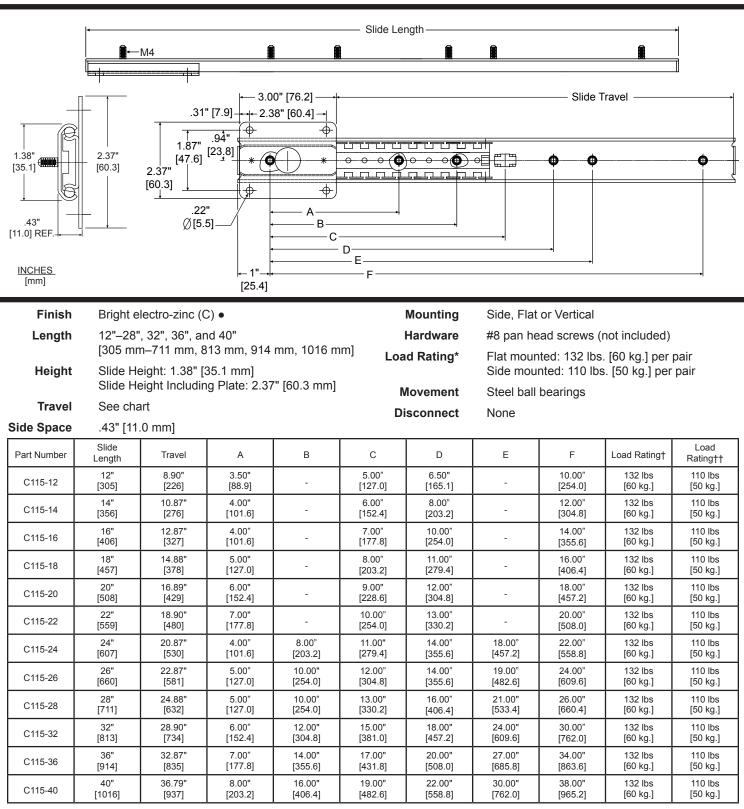

# **MODEL 115**

APPLICATIONS: Provides guidance, support, or adjustment in a wide range of applications from manufacturing machinery to utility vehicles to diagnostic equipment.

Linear Motion Slide 132 lbs. [60 kg.] Flat Mounted 110 lbs. [50 kg.] Side Mounted May be vertically mounted (non-load bearing)

# **Specifications**

Slide members and ball retainers: cold rolled steel Ball bearings: Carburized steel

**RoHS Compliant** 

NOTE: Specifications, materials, prices, terms and delivery are subject to change without notice.